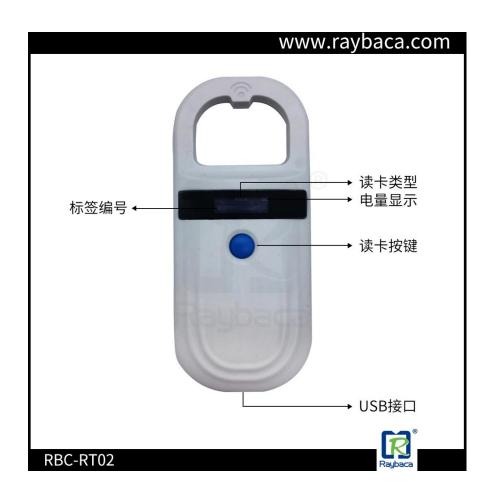

# RBC-RT02 Mini Pocket Pet Chip Reader

## **Basic Description**

125KHz/134.2k ISO11784/5 Mini Pocket Muti Language Electronic Tag Reader for Cats Dogs Rabbits Management is the smallest pet chip low-frequency handheld reader today. The reader is small in size and easy to carry. It can read all chips in accordance with ISO11784/785 and supports scanning low frequency electronic ear tags and electronic feet ring with FDX-B.

### **Operation Instructions:**

1. Power on and card reader single button to boot and scan the Tag

2. Both FDX-B and EMID tags is can be scanned in the sensing area, No Scan to tags point"No tag"

3. The equipment can charge or upload data through the USB cable. When the USB cable is connected, The "USB" symbol appears in the upper left corner of the LCD and shows the charging status.