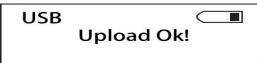

### **Operation Instructions:**

1. Power on and card reader single button to boot and scan the Tag

2. Both FDX-B and EMID tags is can be scanned in the sensing area, No Scan to tags point"No tag"

3. The equipment can charge or upload data through the USB cable. When the USB cable is connected, The "USB" symbol appears in the upper left corner of the LCD and shows the charging status.

- 4. Upload the data stored in the device after long press of the button "3 seconds".
- 5. The Maximun 128 pieces of data. After the data is successfully uploaded, the interface is as follows.

6. It can also upload the data scanned by the current device in real time after connecting through the USB cable.